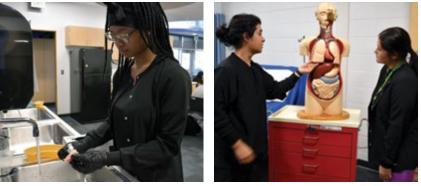

#### HEALTH SCIENCE ACADEMY STUDENTS...

- Learn entry level patient care skills
- Have opportunities to participate in job shadows and work experiences at area healthcare facilities
- Perform community service projects
- Earn Basic Life Support/First Aid certification
- May earn the following industry credentials:
  - Certified Nursing Assistant (CNA)
  - Certified EKG Technician (CET)
  - Medical Assistant Certification (CMA)